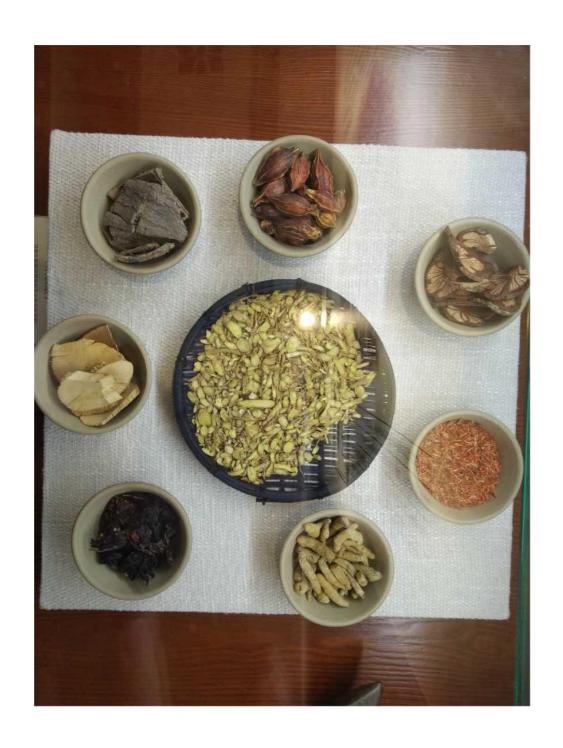

## 植物染工具材料与扎花 Plant dyeing tools and materials and tie flowe

1

少数民族服装與服<sup>^</sup>傳承與副新资源厘 Minority Costumes <sup>^</sup> Fu Chengyu THE LIBRARY OF INHERITANCE AND INNOVATION DF MINORITY CLOTHES

以上是扎染所需要的原材料和工具 These are the raw materials and tools for tie-dyeing.