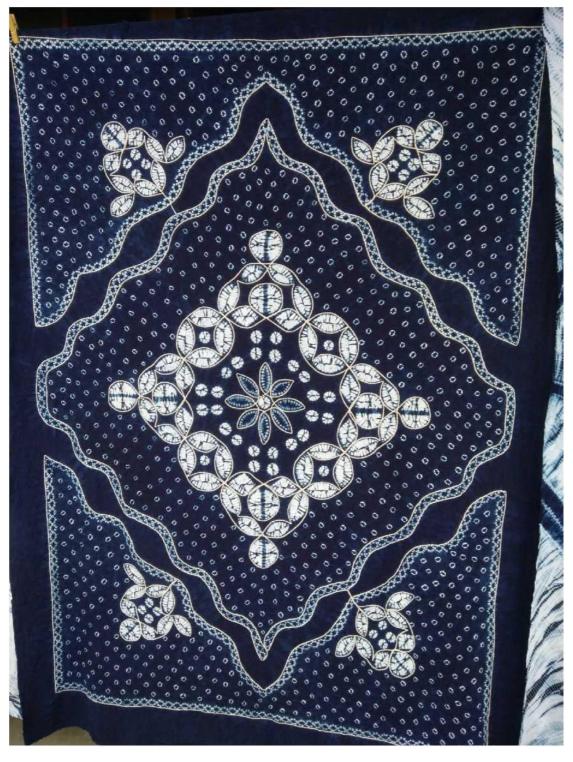

扎花包括设计绘图、模板制作、印花、扎花四个主要部分。早期的图案设计主要体现在思想意识上,在扎染还生产还不发达的年代,所扎的花样一般都比较简单,图案的设计完全是作者意识上构成,再用针线扎成小疙瘩后进行浸染,一般花样多为比较简单的小蜜蜂、小蝴蝶一类。由于思想意识上构图的局限性,很难满足成批生产扎染制品的需求,为解决这一难题,经过几代人的努力,研究出了绘图后,用塑料制成模板、将模板覆盖在棉布上,用板蓝根色浆将花印在布料上再进行扎花。新工艺的出现不仅满足了各种扎染制品成批量生产的需求,也为收藏保存传统扎花图案创造了条件。

Tie flower includes four main parts: design drawing, template making, printing and tie flower. The early pattern design was mainly reflected in ideology. In the era when tie-dyeing and production were still underdeveloped, the patterns were generally simple. The design of the ball was completely composed of the author's consciousness, and then it was tied into small knots with needles and threads for immersion dyeing. Generally, the patterns were mostly simple small bees and small butterflies. Due to the limitation of ideological composition, it is difficult to meet the needs of batch production of tie-dye products. In order to solve this problem, after several generations of efforts, the drawing is studied and made, the template is made of plastic, the template is covered on cotton cloth, and the flower is printed on the cloth with isatis root paste before tie-dye. The emergence of new technology not only meets the needs of mass production of various tie-dye products, but also creates conditions for collecting and preserving traditional tie-dye patterns.