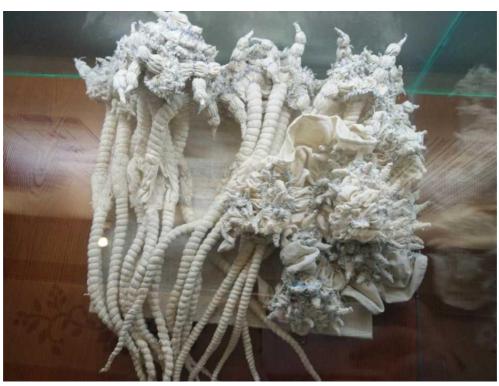

## 植物染工具材料与扎花 Plant dyeing tools and materials and tie flowe

1

少数民族服装與服<sup>^</sup>傳承與副新资源厘 Minority Costumes <sup>^</sup> Fu Chengyu THE LIBRARY OF INHERITANCE AND INNOVATION DF MINORITY CLOTHES

以上是扎染所需要的原材料和工具 These are the raw materials and tools for tie-dyeing.