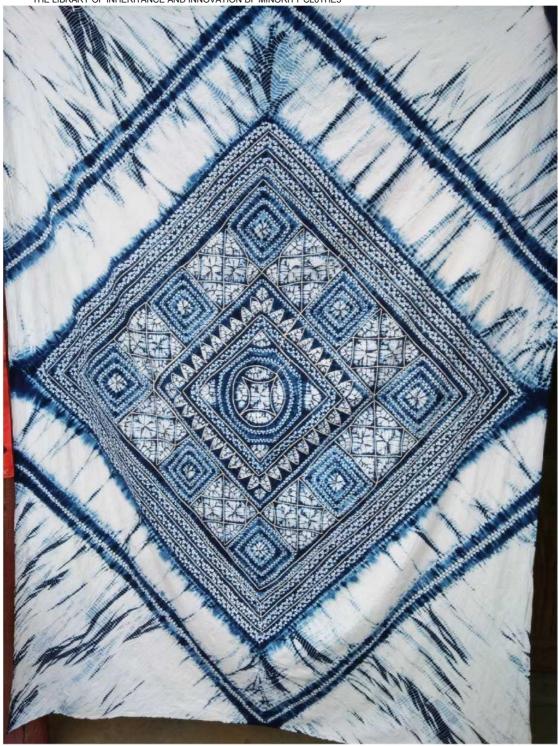

扎花包括设计绘图、模板制作、印花、扎花四个主要部分。早期的图案设计主要体现在思想意识上,在扎染还生产还不发达的年代,所扎的花样一般都比较简单,图案的设计完全是作者意识上构成,再用针线扎成小疙瘩后进行浸染,一般花样多为比较简单的小蜜蜂、小蝴蝶一类。由于思想意识上构图的局限性,很难满足成批生产扎染制品的需求,为解决这一难题,经过几代人的努力,研究出了绘图后,用塑料制成模板、将模板覆盖在棉布上,用板蓝根色浆将花印在布料上再进行扎花。新工艺的出现不仅满足了各种扎染制品成批量生产的需求,也为收藏保存传统扎花图案创造了条件。

Tie flower includes four main parts: design drawing, template making, printing and tie flower. The early pattern design was mainly reflected in ideology. In the era when tie-dyeing and production were still underdeveloped, the patterns were generally simple. The design of the ball was completely composed of the author's consciousness, and then it was tied into small knots with needles and threads for immersion dyeing. Generally, the patterns were mostly simple small bees and small butterflies. Due to the limitation of ideological composition, it is difficult to meet the needs of batch production of tie-dye products. In order to solve this problem, after several generations of efforts, the drawing is studied and made, the template is made of plastic, the template is covered on cotton cloth, and the flower is printed on the cloth with isatis root paste before tie-dye. The emergence of new technology not only meets the needs of mass production of various tie-dye products, but also creates conditions for collecting and preserving traditional tie-dye patterns.