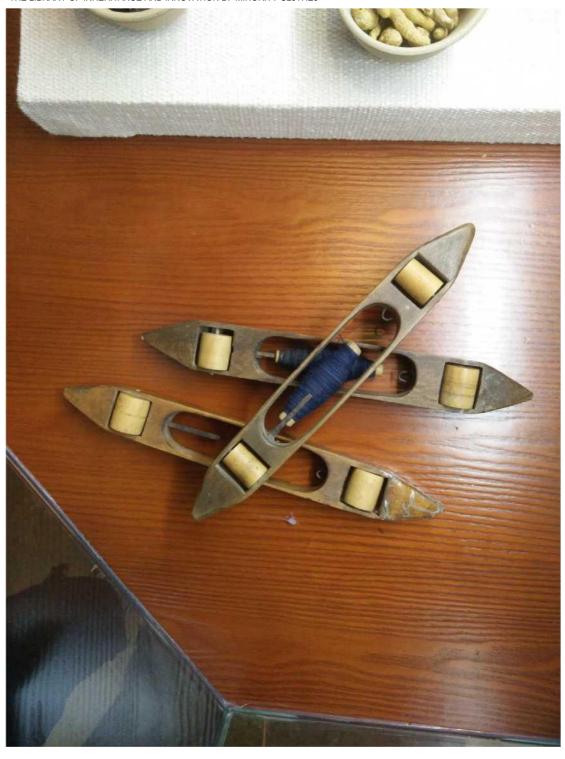

## 植物染工具材料与扎花 Plant dyeing tools and materials and tie flowe

1

少数民族服装與服<sup>^</sup>傳承與副新资源厘 Minority Costumes <sup>^</sup> Fu Chengyu THE LIBRARY OF INHERITANCE AND INNOVATION DF MINORITY CLOTHES

以上是扎染所需要的原材料和工具 These are the raw materials and tools for tie-dyeing.