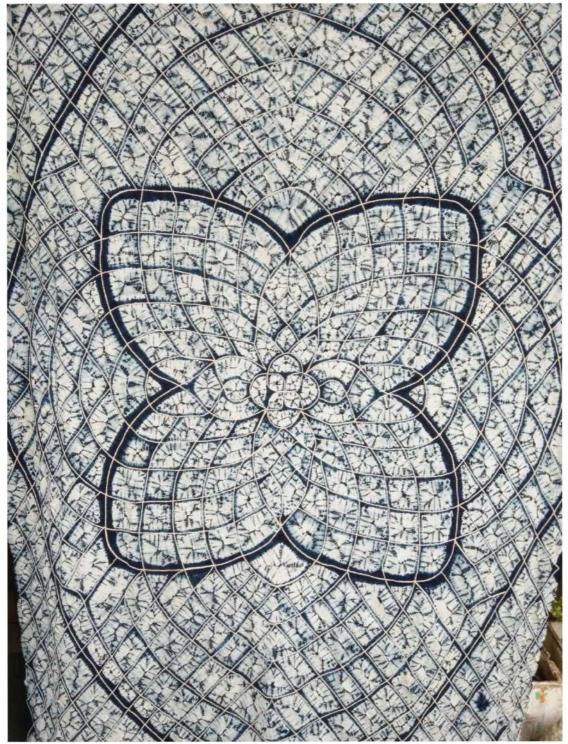

扎花包括设计绘图、模板制作、印花、扎花四个主要部分。早期的图案设计主要体现在思想意识上,在扎染还生产还不发达的年代,所扎的花样一般都比较简单,图案的设计完全是作者意识上构成,再用针线扎成小疙瘩后进行浸染,一般花样多为比较简单的小蜜蜂、小蝴蝶一类。由于思想意识上构图的局限性,很难满足成批生产扎染制品的需求,为解决这一难题,经过几代人的努力,研究出了绘图后,用塑料制成模板、将模板覆盖在棉布上,用板蓝根色浆将花印在布料上再进行扎花。新工艺的出现不仅满足了各种扎染制品成批量生产的需求,也为收藏保存传统扎花图案创造了条件。

Tie flower includes four main parts: design drawing, template making, printing and tie flower. The early pattern design was mainly reflected in ideology. In the era when tie-dyeing and production were still underdeveloped, the patterns were generally simple. The design of the ball was completely composed of the author's consciousness, and then it was tied into small knots with needles and threads for immersion dyeing. Generally, the patterns were mostly simple small bees and small butterflies. Due to the limitation of ideological composition, it is difficult to meet the needs of batch production of tie-dye products. In order to solve this problem, after several generations of efforts, the drawing is studied and made, the template is made of plastic, the template is covered on cotton cloth, and the flower is printed on the cloth with isatis root paste before tie-dye. The emergence of new technology not only meets the needs of mass production of various tie-dye products, but also creates conditions for collecting and preserving traditional tie-dye patterns.