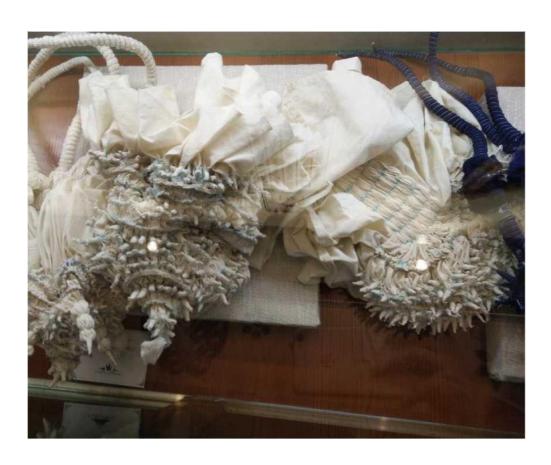

扎花包括设计绘图、模板制作、印花、扎花四个主要部分。早期的图案设计主要体现在思想意识上,在扎染还生产还不发达的年代,所扎的花样一般都比较简单,图案的设计完全是作者意识上构成,再用针线扎成小疙瘩后进行浸染,一般花样多为比较简单的小蜜蜂、小蝴蝶一类。由于思想意识上构图的局限性,很难满足成批生产扎染制品的需求,为解决这一难题,经过几代人的努力,研究出了绘图后,用塑料制成模板、将模板覆盖在棉布上,用板蓝根色浆将花印在布料上再进行扎花。新工艺的出现不仅满足了各种扎染制品成批量生产的需求,也为收藏保存传统扎花图案创造了条件。

Tie flower includes four main parts: design drawing, template making, printing and tie flower. The early pattern design was mainly reflected in ideology. In the era when tie-dyeing and production were still underdeveloped, the patterns were generally simple. The design of the ball was completely composed of the author's consciousness, and then it was tied into small knots with needles and threads for immersion dyeing. Generally, the patterns were mostly simple small bees and small butterflies. Due to the limitation of ideological composition, it is difficult to meet the needs of batch production of tie-dye products. In order to solve this problem, after several generations of efforts, the drawing is studied and made, the template is made of plastic, the template is covered on cotton cloth, and the flower is printed on the cloth with isatis root paste before tie-dye. The emergence of new technology not only meets the needs of mass production of various tie-dye products, but also creates conditions for collecting and preserving traditional tie-dye patterns.