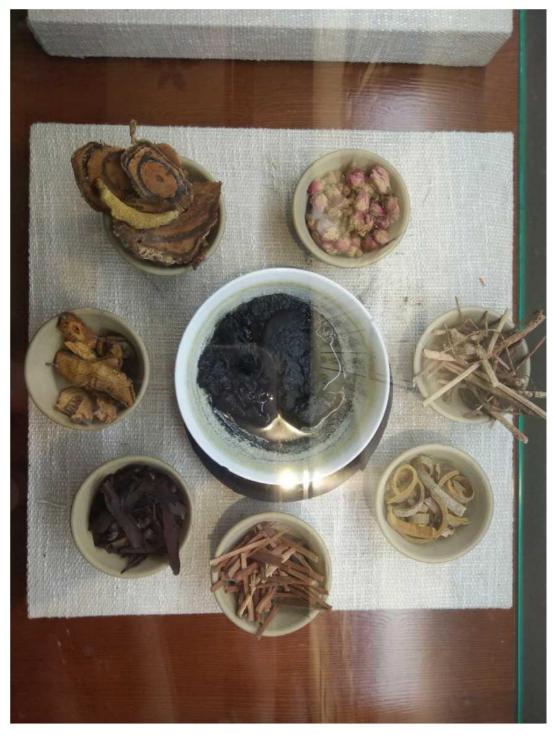

## 植物染工具材料与扎花 Plant dyeing tools and materials and tie flowe

1

少数民族服装與服<sup>^</sup>傳承與副新资源厘 Minority Costumes <sup>^</sup> Fu Chengyu THE LIBRARY OF INHERITANCE AND INNOVATION DF MINORITY CLOTHES

以上是扎染所需要的原材料和工具 These are the raw materials and tools for tie-dyeing.